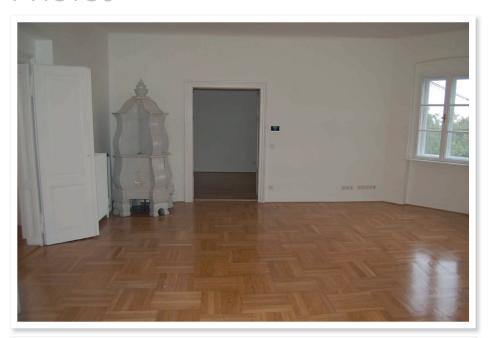

the elegant green district of Vienna

## Eichelhofstraße 2B | 1190 Wien

#### Description

This property is a completely renovated turn-of-the-century detached house in a prime location in Nussdorf. An unobstructed view over Vienna can be enjoyed on 4 levels. The generous living space of 380 m² is perfectly divided into 11 rooms, a kitchen, 3 bathrooms with toilet, a guest toilet, a cellar, a tool shed and a garage. In the 2200 m² green garden, peace and quiet can be enjoyed in the middle of the vineyards and due to the immediate proximity to the Vienna Woods. The tram line D and the bus line 38A as well as the suburban railway (\$ 40) can be reached in about 10 minutes by foot.

# GREATSPOT

Living Space: 380 m<sup>2</sup>

Terrace: 0

Garden: 2.200 m<sup>2</sup>

Garage: 0

### Photos







## Photos









#### Photos







#### Floor Plan





## Site Map



#### **Energy Pass**



# GREATSPOT

Contact

info@greatspot.at