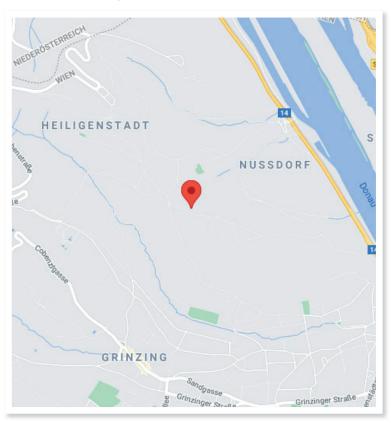

Description

This property is a completely renovated turn-of-the-century detached house in a prime location in Nussdorf. An unobstructed view over Vienna can be enjoyed on 4 levels. The generous living space of 380 m² is perfectly divided into 11 rooms, a kitchen, 3 bathrooms with toilet, a guest toilet, a cellar, a tool shed and a garage. In the 2200 m² green garden, peace and quiet can be enjoyed in the middle of the vineyards and due to the immediate proximity to the Vienna Woods. The tram line D and the bus line 38A as well as the suburban railway (\$ 40) can be reached in about 10 minutes by foot.

# GREATSPOT

Living Space: 380 m<sup>2</sup>

Terrace: 0

Garden: 2.200 m<sup>2</sup>

Garage: 0

### Photos







## Photos









#### Photos







#### Floor Plan





## Site Map



#### **Energy Pass**



# GREATSPOT

Contact

info@greatspot.at