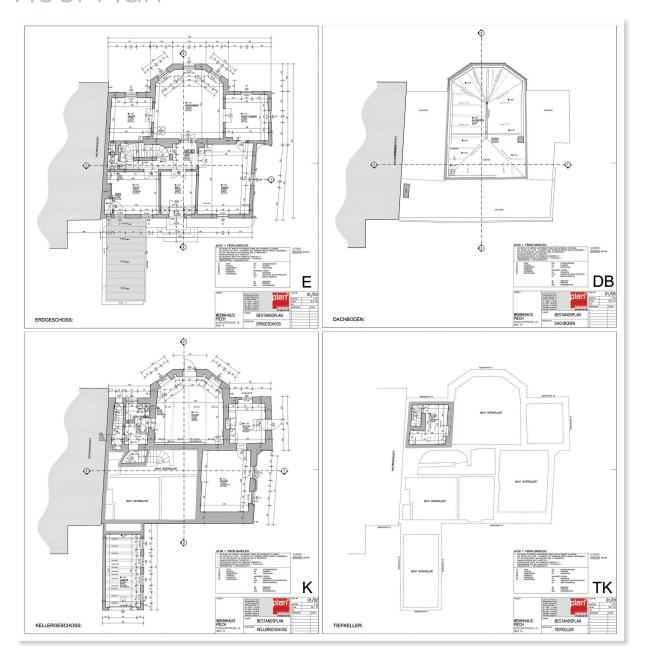

| 1190 Wien

#### Description

This property is a completely renovated turn-of-the-century detached house in a prime location in Nussdorf. An unobstructed view over Vienna can be enjoyed on 4 levels. The generous living space of 380 m² is perfectly divided into 11 rooms, a kitchen, 3 bathrooms with toilet, a guest toilet, a cellar, a tool shed and a garage. In the 2200 m² green garden, peace and quiet can be enjoyed in the middle of the vineyards and due to the immediate proximity to the Vienna Woods. The tram line D and the bus line 38A as well as the suburban railway (\$ 40) can be reached in about 10 minutes by foot.

# GREATSPOT

Living Space: 380 m<sup>2</sup>

Terrace: 0

Garden: 2.200 m<sup>2</sup>

Garage: 0

### Photos







## Photos









#### Photos







#### Floor Plan





## Site Map



#### **Energy Pass**



# GREATSPOT

Contact

info@greatspot.at