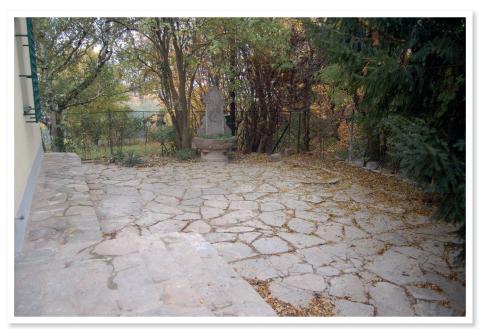

#### Description

This property is a completely renovated turn-of-the-century detached house in a prime location in Nussdorf. An unobstructed view over Vienna can be enjoyed on 4 levels. The generous living space of 380 m² is perfectly divided into 11 rooms, a kitchen, 3 bathrooms with toilet, a guest toilet, a cellar, a tool shed and a garage. In the 2200 m² green garden, peace and quiet can be enjoyed in the middle of the vineyards and due to the immediate proximity to the Vienna Woods. The tram line D and the bus line 38A as well as the suburban railway (\$ 40) can be reached in about 10 minutes by foot.