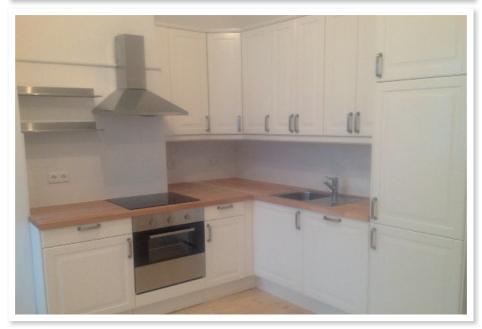

#### Photos

#### Description

This property is a completely renovated turn-of-the-century detached house in a prime location in Nussdorf. An unobstructed view over Vienna can be enjoyed on 4 levels. The generous living space of 380 m² is perfectly divided into 11 rooms, a kitchen, 3 bathrooms with toilet, a guest toilet, a cellar, a tool shed and a garage. In the 2200 m² green garden, peace and quiet can be enjoyed in the middle of the vineyards and due to the immediate proximity to the Vienna Woods. The tram line D and the bus line 38A as well as the suburban railway (\$ 40) can be reached in about 10 minutes by foot.