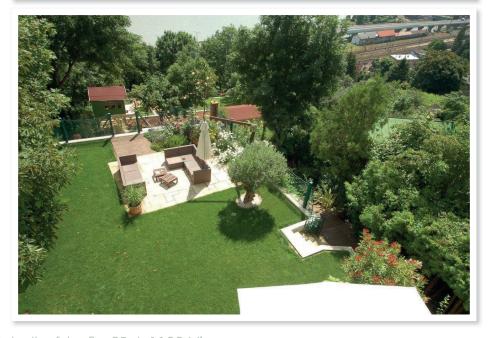

#### Description

This property is a completely renovated turn-of-the-century detached house in a prime location in Nussdorf. An unobstructed view over Vienna can be enjoyed on 4 levels. The generous living space of 380 m² is perfectly divided into 11 rooms, a kitchen, 3 bathrooms with toilet, a guest toilet, a cellar, a tool shed and a garage. In the 2200 m² green garden, peace and quiet can be enjoyed in the middle of the vineyards and due to the immediate proximity to the Vienna Woods. The tram line D and the bus line 38A as well as the suburban railway (\$ 40) can be reached in about 10 minutes by foot.

# GREATSPOT

Living Space: 380 m<sup>2</sup>

Terrace: 0

Garden: 2.200 m<sup>2</sup>

Garage: 0