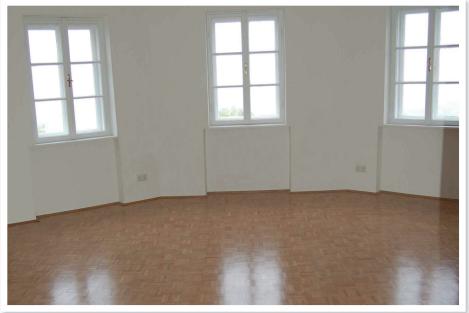

he elegant green district of Vienna

## Eichelhofstraße 2B | 1190 Wien

#### Description

This property is a completely renovated turn-of-the-century detached house in a prime location in Nussdorf. An unobstructed view over Vienna can be enjoyed on 4 levels. The generous living space of 380 m² is perfectly divided into 11 rooms, a kitchen, 3 bathrooms with toilet, a guest toilet, a cellar, a tool shed and a garage. In the 2200 m² green garden, peace and quiet can be enjoyed in the middle of the vineyards and due to the immediate proximity to the Vienna Woods. The tram line D and the bus line 38A as well as the suburban railway (\$ 40) can be reached in about 10 minutes by foot.

# GREATSPOT

Living Space: 380 m<sup>2</sup>

Terrace: 0

Garden: 2.200 m<sup>2</sup>

Garage: 0

### Photos







## Photos









#### Photos







#### Floor Plan





## Site Map



#### **Energy Pass**



# GREATSPOT

Contact

info@greatspot.at