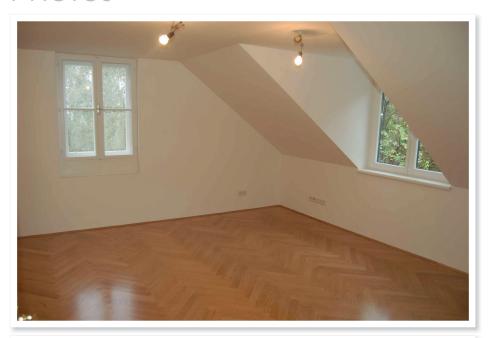

### Photos

#### Description

This property is a completely renovated turn-of-the-century detached house in a prime location in Nussdorf. An unobstructed view over Vienna can be enjoyed on 4 levels. The generous living space of 380 m² is perfectly divided into 11 rooms, a kitchen, 3 bathrooms with toilet, a guest toilet, a cellar, a tool shed and a garage. In the 2200 m² green garden, peace and quiet can be enjoyed in the middle of the vineyards and due to the immediate proximity to the Vienna Woods. The tram line D and the bus line 38A as well as the suburban railway (\$ 40) can be reached in about 10 minutes by foot.