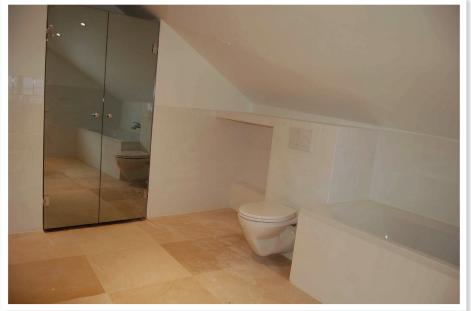

## Photos

#### Description

This property is a completely renovated turn-of-the-century detached house in a prime location in Nussdorf. An unobstructed view over Vienna can be enjoyed on 4 levels. The generous living space of 380 m² is perfectly divided into 11 rooms, a kitchen, 3 bathrooms with toilet, a guest toilet, a cellar, a tool shed and a garage. In the 2200 m² green garden, peace and quiet can be enjoyed in the middle of the vineyards and due to the immediate proximity to the Vienna Woods. The tram line D and the bus line 38A as well as the suburban railway (\$ 40) can be reached in about 10 minutes by foot.