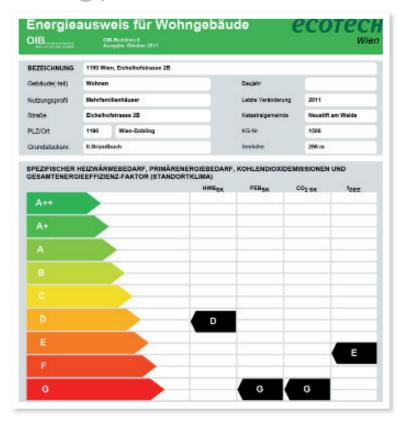

rty is a completely renovated turn-of-the-century detached house in a prime location in Nussdorf. An unobstructed view over Vienna can be enjoyed on 4 levels. The generous living space of 380 m² is perfectly divided into 11 rooms, a kitchen, 3 bathrooms with toilet, a guest toilet, a cellar, a tool shed and a garage. In the 2200 m² green garden, peace and quiet can be enjoyed in the middle of the vineyards and due to the immediate proximity to the Vienna Woods. The tram line D and the bus line 38A as well as the suburban railway (\$ 40) can be reached in about 10 minutes by foot.

# GREATSPOT

Living Space: 380 m<sup>2</sup>

Terrace: 0

Garden: 2.200 m<sup>2</sup>

Garage: 0

### Photos







## Photos









#### Photos







#### Floor Plan





## Site Map



#### **Energy Pass**



# GREATSPOT

Contact

info@greatspot.at