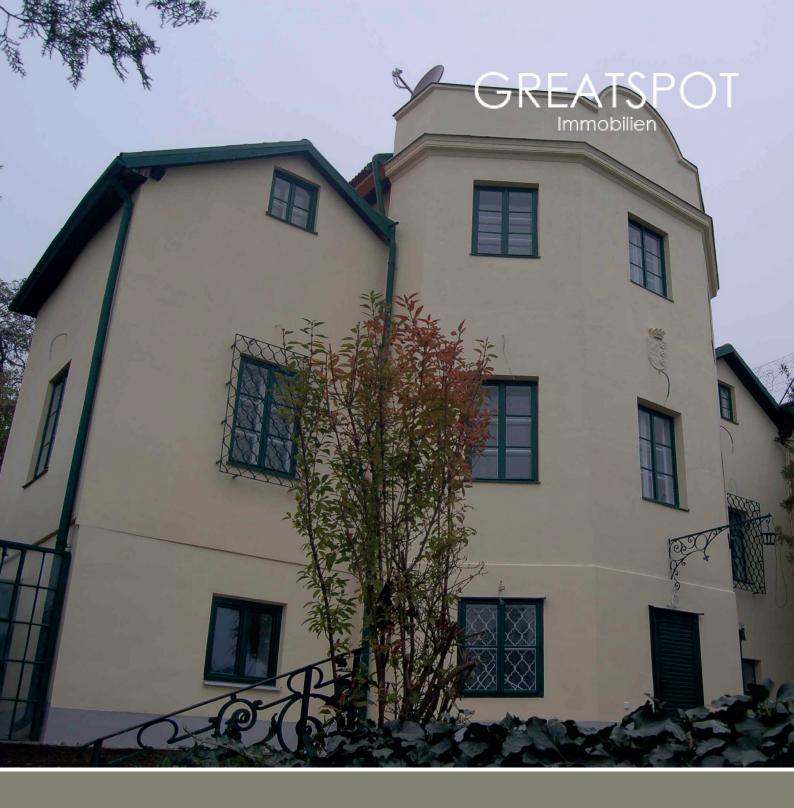

Turn of the century house looming over Nussdorf with a spacious Greatspot garden in the elegant green district of Vienna

Eichelhofstraße 2B | 1190 Vienna

#### Turn of the century house looming over Nussdorf with a spacious Greatspot garden in the elegant green district of Vienna

## Eichelhofstraße 2B | 1190 Wien

#### Description

This property is a completely renovated turn-of-the-century detached house in a prime location in Nussdorf. An unobstructed view over Vienna can be enjoyed on 4 levels. The generous living space of 380 m² is perfectly divided into 11 rooms, a kitchen, 3 bathrooms with toilet, a guest toilet, a cellar, a tool shed and a garage. In the 2200 m² green garden, peace and quiet can be enjoyed in the middle of the vineyards and due to the immediate proximity to the Vienna Woods. The tram line D and the bus line 38A as well as the suburban railway (\$ 40) can be reached in about 10 minutes by foot.