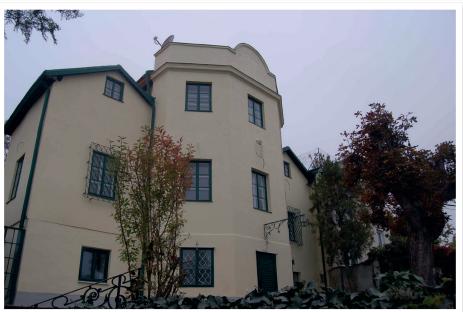

# Eichelhofstraße 2B | 1190 Wien

#### Description

This property is a completely renovated turn-of-the-century detached house in a prime location in Nussdorf. An unobstructed view over Vienna can be enjoyed on 4 levels. The generous living space of 380 m² is perfectly divided into 11 rooms, a kitchen, 3 bathrooms with toilet, a guest toilet, a cellar, a tool shed and a garage. In the 2200 m² green garden, peace and quiet can be enjoyed in the middle of the vineyards and due to the immediate proximity to the Vienna Woods. The tram line D and the bus line 38A as well as the suburban railway (\$ 40) can be reached in about 10 minutes by foot.

# GREATSPOT

Living Space: 380 m<sup>2</sup>

Terrace: 0

Garden: 2.200 m<sup>2</sup>

Garage: 0

### Photos







## Photos









#### Photos







#### Floor Plan





## Site Map



#### **Energy Pass**



# GREATSPOT

Contact

info@greatspot.at