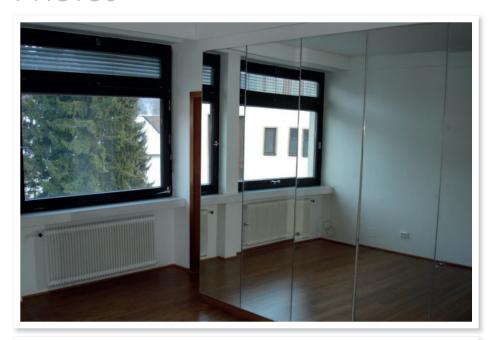

flat. The 93 m<sup>2</sup> living space is optimally divided into a loft-like living room, a dining room, a hallway, 2 bedrooms, a bathroom including bathtub, shower and toilet, a separate toilet, a wardrobe and a kitchen. In winter, an open marble fireplace invites you to relax next to the fire, while in summer the sun can be enjoyed on the 23 m<sup>2</sup> terrace and in the garden. The first-class furnishings include floors of marble and Coffee Bamboo solid wood parquet and partly palisander wood ceilings. The infrastructure and supply (shops, doctors, pharmacies, schools, etc.) is excellent. The offer is completed by the use of the garden, parking spaces in front of the house and a cellar compartment.

Living Space: 193 m<sup>2</sup>

Terrace: 10 m<sup>2</sup>

Garage: 0

#### Photos







#### Photos









#### Photos







#### Floor Plan



#### **Energy Pass**



#### Site Map



## GREATSPOT

Contact

info@greatspot.at