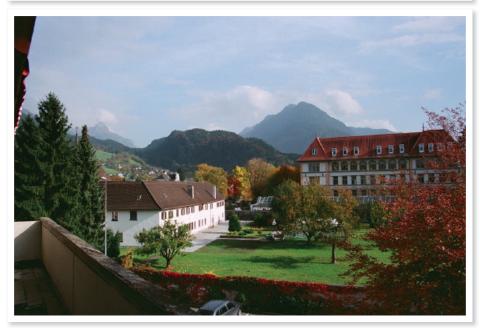

ptimally divided into a loft-like living room, a dining room, a hallway, 2 bedrooms, a bathroom including bathtub, shower and toilet, a separate toilet, a wardrobe and a kitchen. In winter, an open marble fireplace invites you to relax next to the fire, while in summer the sun can be enjoyed on the 23 m<sup>2</sup> terrace and in the garden. The first-class furnishings include floors of marble and Coffee Bamboo solid wood parquet and partly palisander wood ceilings. The infrastructure and supply (shops, doctors, pharmacies, schools, etc.) is excellent. The offer is completed by the use of the garden, parking spaces in front of the house and a cellar compartment.

Living Space: 193 m<sup>2</sup>

Terrace: 10 m<sup>2</sup>

Garage: 0

#### Photos







#### Photos









#### Photos







#### Floor Plan



#### **Energy Pass**



#### Site Map



## GREATSPOT

Contact

info@greatspot.at