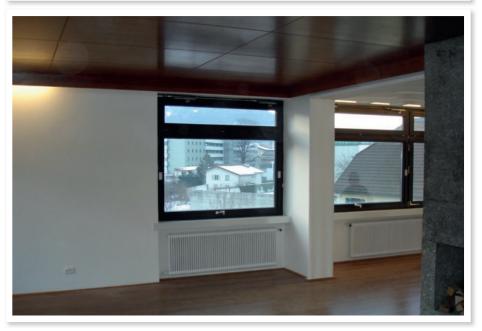

. The 93 m<sup>2</sup> living space is optimally divided into a loft-like living room, a dining room, a hallway, 2 bedrooms, a bathroom including bathtub, shower and toilet, a separate toilet, a wardrobe and a kitchen. In winter, an open marble fireplace invites you to relax next to the fire, while in summer the sun can be enjoyed on the 23 m<sup>2</sup> terrace and in the garden. The first-class furnishings include floors of marble and Coffee Bamboo solid wood parquet and partly palisander wood ceilings. The infrastructure and supply (shops, doctors, pharmacies, schools, etc.) is excellent. The offer is completed by the use of the garden, parking spaces in front of the house and a cellar compartment.

Living Space: 193 m<sup>2</sup>

Terrace: 10 m<sup>2</sup>

Garage: 0

#### Photos







#### Photos









#### Photos







#### Floor Plan



#### **Energy Pass**



#### Site Map



## GREATSPOT

Contact

info@greatspot.at