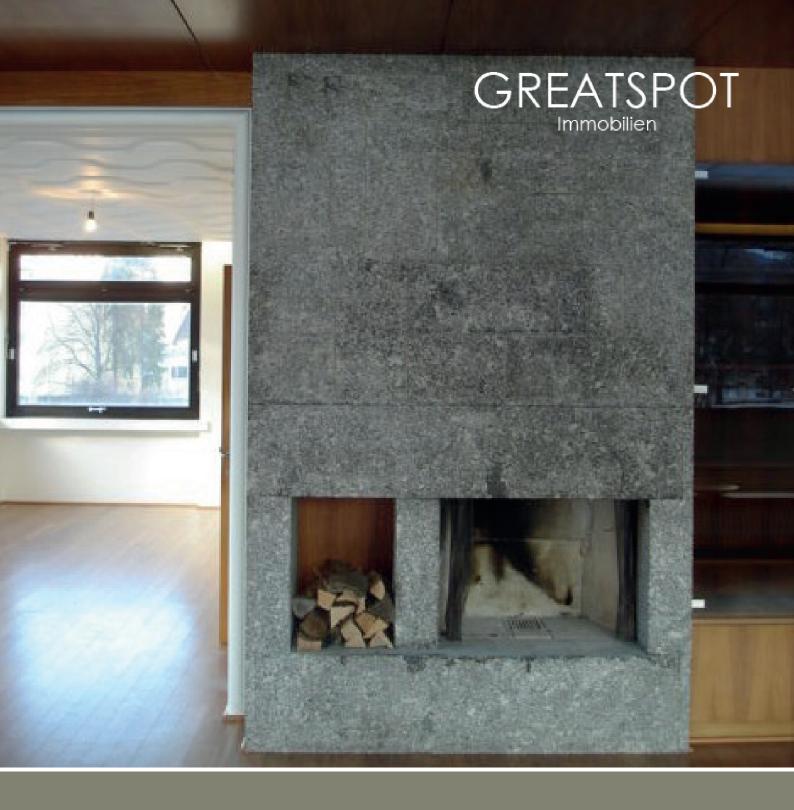

#### Description

This beautiful, loft-like designer penthouse is located on the 2nd floor (lift available) of a beautiful building in the city centre and can be rented commission-free. Although it is located in the city centre, it is still close to nature and you can enjoy a wonderful panoramic view of the mountains from the flat. The 93 m<sup>2</sup> living space is optimally divided into a loft-like living room, a dining room, a hallway, 2 bedrooms, a bathroom including bathtub, shower and toilet, a separate toilet, a wardrobe and a kitchen. In winter, an open marble fireplace invites you to relax next to the fire, while in summer the sun can be enjoyed on the 23 m<sup>2</sup> terrace and in the garden. The first-class furnishings include floors of marble and Coffee Bamboo solid wood parquet and partly palisander wood ceilings. The infrastructure and supply (shops, doctors, pharmacies, schools, etc.) is excellent. The offer is completed by the use of the garden, parking spaces in front of the house and a cellar compartment.