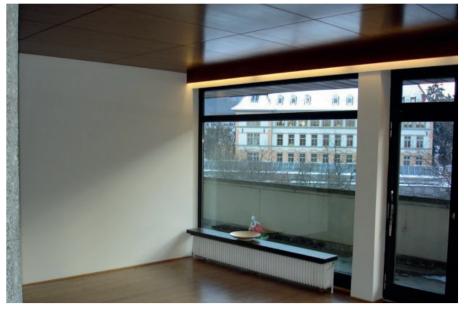

at. The 93 m<sup>2</sup> living space is optimally divided into a loft-like living room, a dining room, a hallway, 2 bedrooms, a bathroom including bathtub, shower and toilet, a separate toilet, a wardrobe and a kitchen. In winter, an open marble fireplace invites you to relax next to the fire, while in summer the sun can be enjoyed on the 23 m<sup>2</sup> terrace and in the garden. The first-class furnishings include floors of marble and Coffee Bamboo solid wood parquet and partly palisander wood ceilings. The infrastructure and supply (shops, doctors, pharmacies, schools, etc.) is excellent. The offer is completed by the use of the garden, parking spaces in front of the house and a cellar compartment.

Living Space: 193 m<sup>2</sup>

Terrace: 10 m<sup>2</sup>

Garage: 0

#### Photos







#### Photos









#### Photos







#### Floor Plan



#### **Energy Pass**



#### Site Map



## GREATSPOT

Contact

info@greatspot.at