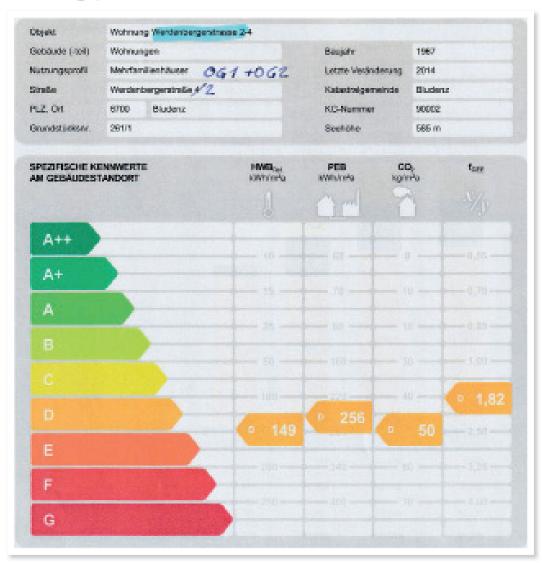

om, a dining room, a hallway, 2 bedrooms, a bathroom including bathtub, shower and toilet, a separate toilet, a wardrobe and a kitchen. In winter, an open marble fireplace invites you to relax next to the fire, while in summer the sun can be enjoyed on the 23 m<sup>2</sup> terrace and in the garden. The first-class furnishings include floors of marble and Coffee Bamboo solid wood parquet and partly palisander wood ceilings. The infrastructure and supply (shops, doctors, pharmacies, schools, etc.) is excellent. The offer is completed by the use of the garden, parking spaces in front of the house and a cellar compartment.

Living Space: 193 m<sup>2</sup>

Terrace: 10 m<sup>2</sup>

Garage: 0

#### Photos







#### Photos









#### Photos







#### Floor Plan



#### **Energy Pass**



#### Site Map



## GREATSPOT

Contact

info@greatspot.at