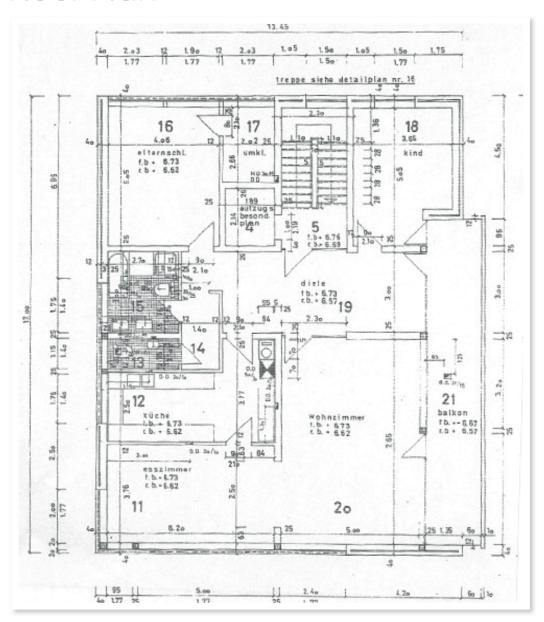

to a loft-like living room, a dining room, a hallway, 2 bedrooms, a bathroom including bathtub, shower and toilet, a separate toilet, a wardrobe and a kitchen. In winter, an open marble fireplace invites you to relax next to the fire, while in summer the sun can be enjoyed on the 23 m<sup>2</sup> terrace and in the garden. The first-class furnishings include floors of marble and Coffee Bamboo solid wood parquet and partly palisander wood ceilings. The infrastructure and supply (shops, doctors, pharmacies, schools, etc.) is excellent. The offer is completed by the use of the garden, parking spaces in front of the house and a cellar compartment.

Living Space: 193 m<sup>2</sup>

Terrace: 10 m<sup>2</sup>

Garage: 0

#### Photos







#### Photos









#### Photos







#### Floor Plan



#### **Energy Pass**



#### Site Map



## GREATSPOT

Contact

info@greatspot.at