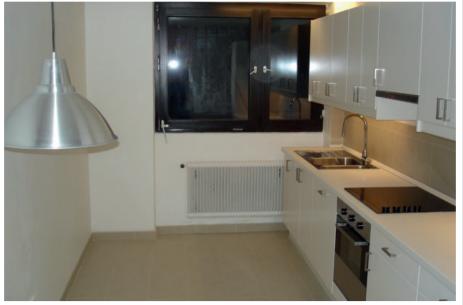

#### Description

This beautiful, loft-like designer penthouse is located on the 2nd floor (lift available) of a beautiful building in the city centre and can be rented commission-free. Although it is located in the city centre, it is still close to nature and you can enjoy a wonderful panoramic view of the mountains from the flat. The 93 m<sup>2</sup> living space is optimally divided into a loft-like living room, a dining room, a hallway, 2 bedrooms, a bathroom including bathtub, shower and toilet, a separate toilet, a wardrobe and a kitchen. In winter, an open marble fireplace invites you to relax next to the fire, while in summer the sun can be enjoyed on the 23 m<sup>2</sup> terrace and in the garden. The first-class furnishings include floors of marble and Coffee Bamboo solid wood parquet and partly palisander wood ceilings. The infrastructure and supply (shops, doctors, pharmacies, schools, etc.) is excellent. The offer is completed by the use of the garden, parking spaces in front of the house and a cellar compartment.

#### Photos