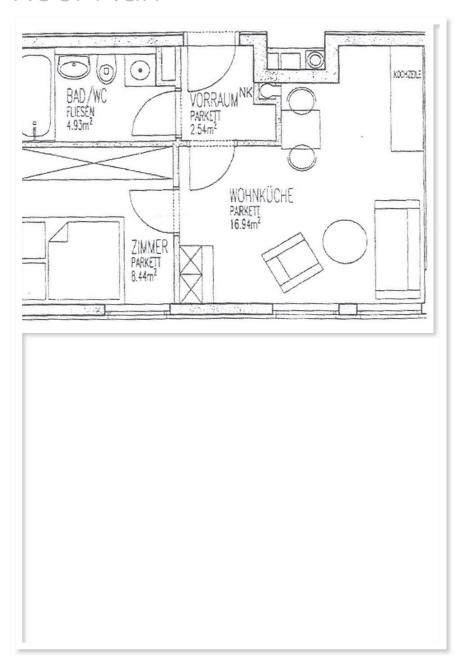

, the Traunsee and the Erlakogel. The house can be reached via a 10-minute walk - access by car is not possible due to the location. Parking spaces and a material cableway are available at the foot of the mountain. The 160 m<sup>2</sup> of the house are optimally divided into 2 living rooms, a bay window room, a kitchen, 3 bedrooms, 2 bathrooms, 2 separate toilets and a staircase. The house is surrounded by a beautiful, spacious garden with old fruit trees and a charming wooden pavilion. The property is also equipped with central heating with an air heat pump, a wood-burning stove, its own well and an organic sewage treatment plant.

Living Space: 160 m<sup>2</sup>

Terrace: 0

Garden: 200.000 m<sup>2</sup>

Garage: 0

### Photos







#### Photos









## Site Map



#### Floor Plan



# GREATSPOT

Immobilier

Contact

■ info@greatspot.at