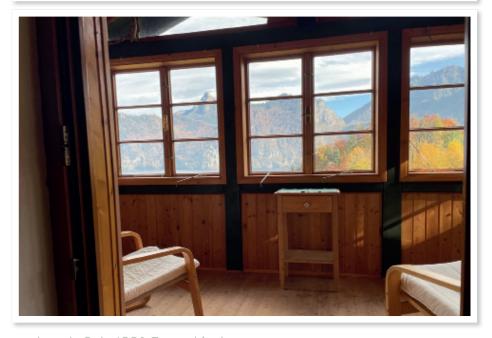

#### Description

This charming turn-of-the-century house is largely made of wood (Salzkammergut style) and is located between the forest and the lake above the roofs of Traunkirchen, at the foot of the Sonnstein in a wonderful panoramic location. From the house you can enjoy a unique panoramic view of the Traunstein, the Traunsee and the Erlakogel. The house can be reached via a 10-minute walk - access by car is not possible due to the location. Parking spaces and a material cableway are available at the foot of the mountain. The 160 m<sup>2</sup> of the house are optimally divided into 2 living rooms, a bay window room, a kitchen, 3 bedrooms, 2 bathrooms, 2 separate toilets and a staircase. The house is surrounded by a beautiful, spacious garden with old fruit trees and a charming wooden pavilion. The property is also equipped with central heating with an air heat pump, a wood-burning stove, its own well and an organic sewage treatment plant.

### Photos

#### Photos