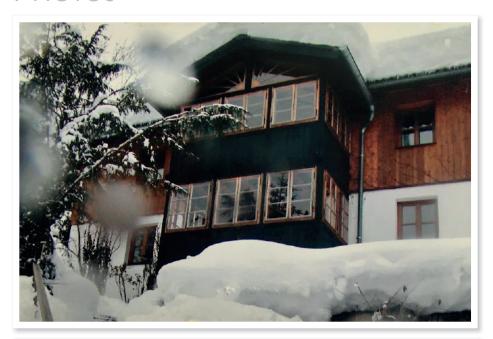

use you can enjoy a unique panoramic view of the Traunstein, the Traunsee and the Erlakogel. The house can be reached via a 10-minute walk - access by car is not possible due to the location. Parking spaces and a material cableway are available at the foot of the mountain. The 160 m<sup>2</sup> of the house are optimally divided into 2 living rooms, a bay window room, a kitchen, 3 bedrooms, 2 bathrooms, 2 separate toilets and a staircase. The house is surrounded by a beautiful, spacious garden with old fruit trees and a charming wooden pavilion. The property is also equipped with central heating with an air heat pump, a wood-burning stove, its own well and an organic sewage treatment plant.

Living Space: 160 m<sup>2</sup>

Terrace: 0

Garden: 200.000 m<sup>2</sup>

Garage: 0

### Photos







#### Photos









## Site Map



#### Floor Plan



# GREATSPOT

Immobilier

Contact

■ info@greatspot.at