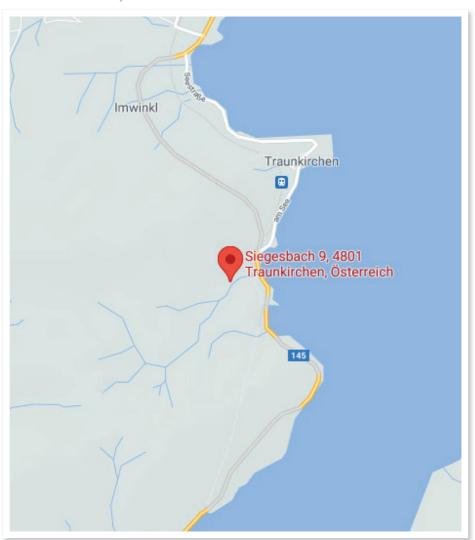

w of the Traunstein, the Traunsee and the Erlakogel. The house can be reached via a 10-minute walk - access by car is not possible due to the location. Parking spaces and a material cableway are available at the foot of the mountain. The 160 m<sup>2</sup> of the house are optimally divided into 2 living rooms, a bay window room, a kitchen, 3 bedrooms, 2 bathrooms, 2 separate toilets and a staircase. The house is surrounded by a beautiful, spacious garden with old fruit trees and a charming wooden pavilion. The property is also equipped with central heating with an air heat pump, a wood-burning stove, its own well and an organic sewage treatment plant.

Living Space: 160 m<sup>2</sup>

Terrace: 0

Garden: 200.000 m<sup>2</sup>

Garage: 0

### Photos







#### Photos









## Site Map



#### Floor Plan



# GREATSPOT

Immobilier

Contact

■ info@greatspot.at