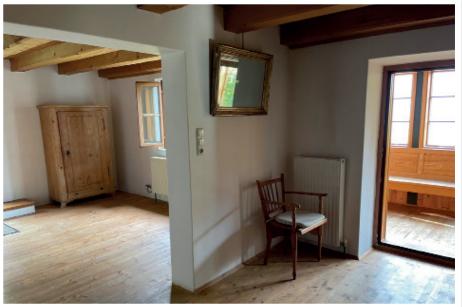

nique panoramic view of the Traunstein, the Traunsee and the Erlakogel. The house can be reached via a 10-minute walk - access by car is not possible due to the location. Parking spaces and a material cableway are available at the foot of the mountain. The 160 m<sup>2</sup> of the house are optimally divided into 2 living rooms, a bay window room, a kitchen, 3 bedrooms, 2 bathrooms, 2 separate toilets and a staircase. The house is surrounded by a beautiful, spacious garden with old fruit trees and a charming wooden pavilion. The property is also equipped with central heating with an air heat pump, a wood-burning stove, its own well and an organic sewage treatment plant.

Living Space: 160 m<sup>2</sup>

Terrace: 0

Garden: 200.000 m<sup>2</sup>

Garage: 0

### Photos







#### Photos









## Site Map



#### Floor Plan



# GREATSPOT

Immobilier

Contact

■ info@greatspot.at