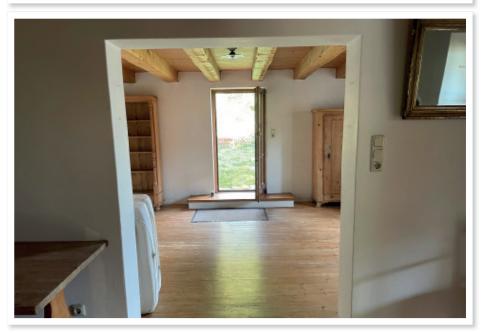

que panoramic view of the Traunstein, the Traunsee and the Erlakogel. The house can be reached via a 10-minute walk - access by car is not possible due to the location. Parking spaces and a material cableway are available at the foot of the mountain. The 160 m<sup>2</sup> of the house are optimally divided into 2 living rooms, a bay window room, a kitchen, 3 bedrooms, 2 bathrooms, 2 separate toilets and a staircase. The house is surrounded by a beautiful, spacious garden with old fruit trees and a charming wooden pavilion. The property is also equipped with central heating with an air heat pump, a wood-burning stove, its own well and an organic sewage treatment plant.

Living Space: 160 m<sup>2</sup>

Terrace: 0

Garden: 200.000 m<sup>2</sup>

Garage: 0

### Photos







#### Photos









## Site Map



#### Floor Plan



# GREATSPOT

Immobilier

Contact

■ info@greatspot.at