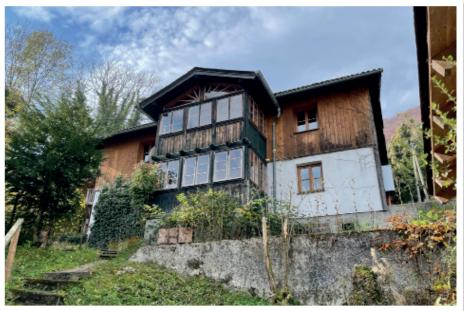

#### Description

This charming turn-of-the-century house is largely made of wood (Salzkammergut style) and is located between the forest and the lake above the roofs of Traunkirchen, at the foot of the Sonnstein in a wonderful panoramic location. From the house you can enjoy a unique panoramic view of the Traunstein, the Traunsee and the Erlakogel. The house can be reached via a 10-minute walk - access by car is not possible due to the location. Parking spaces and a material cableway are available at the foot of the mountain. The 160 m<sup>2</sup> of the house are optimally divided into 2 living rooms, a bay window room, a kitchen, 3 bedrooms, 2 bathrooms, 2 separate toilets and a staircase. The house is surrounded by a beautiful, spacious garden with old fruit trees and a charming wooden pavilion. The property is also equipped with central heating with an air heat pump, a wood-burning stove, its own well and an organic sewage treatment plant.

### Photos

#### Photos