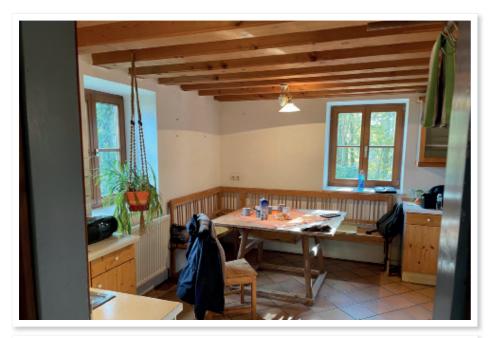

unique panoramic view of the Traunstein, the Traunsee and the Erlakogel. The house can be reached via a 10-minute walk - access by car is not possible due to the location. Parking spaces and a material cableway are available at the foot of the mountain. The 160 m<sup>2</sup> of the house are optimally divided into 2 living rooms, a bay window room, a kitchen, 3 bedrooms, 2 bathrooms, 2 separate toilets and a staircase. The house is surrounded by a beautiful, spacious garden with old fruit trees and a charming wooden pavilion. The property is also equipped with central heating with an air heat pump, a wood-burning stove, its own well and an organic sewage treatment plant.

Living Space: 160 m<sup>2</sup>

Terrace: 0

Garden: 200.000 m<sup>2</sup>

Garage: 0

### Photos







#### Photos









## Site Map



#### Floor Plan



# GREATSPOT

Immobilier

Contact

■ info@greatspot.at